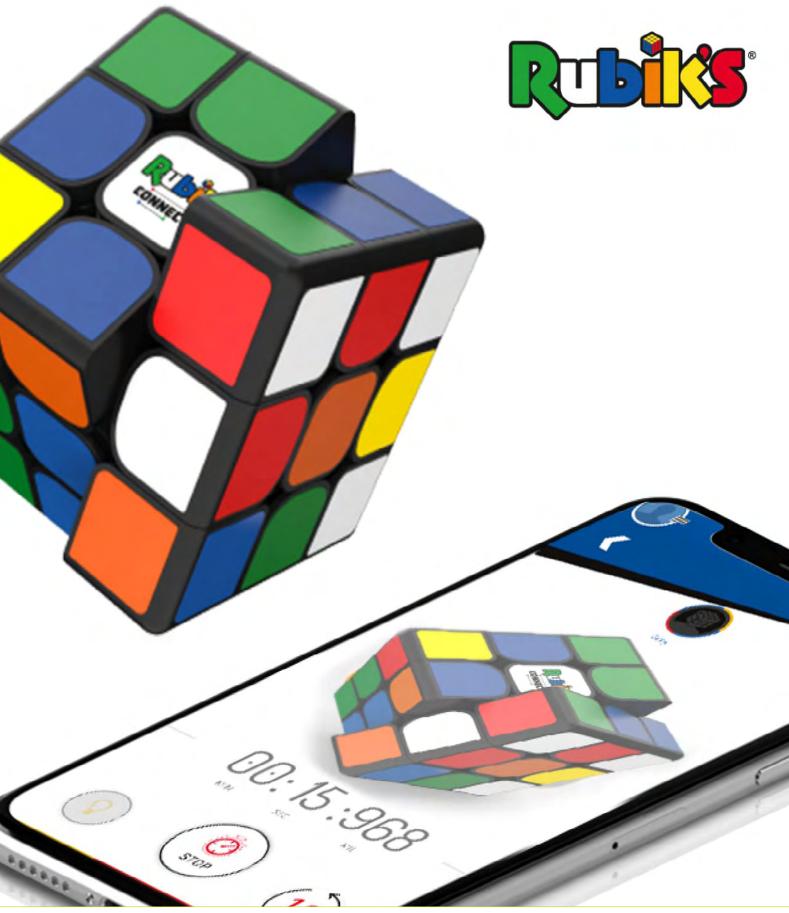

## GoCube Rubik's Connected interactive Rubik's cube

PN RRP EAN RBE001-CC 73,70 € 5060591711094

#### SMART & CONNECTED - A reinvented version of the classic Rubik's Cube to fit the 21 st century.

- The Rubik's Connected cube is an innovative app-enabled cube puzzle game that connects to your phone or tablet through
- INTERACTIVE The free companion application tracks your smart cube's orientation and moves in real-time, allowing you to learn how to solve this cube puzzle and play through an interactive and engaging experience.
- TRACK PROGRESS Use the mobile application to track your electronic cube progress, get accurate stats and improve your solve time. Challenge yourself and get better! Sharpen your skills and join our global leaderboard.
- CONNECT WITH FRIENDS Join our community with your connected Rubik's Cube, battle with friends and players from all over the world!!