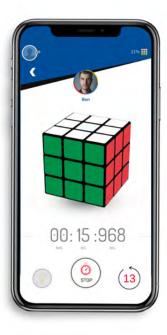

#### SMART & CONNECTED - A reinvented version of the classic Rubik's Cube to fit the 21 st century.

- The Rubik's Connected cube is an innovative app-enabled cube puzzle game that connects to your phone or tablet through
- INTERACTIVE The free companion application tracks your smart cube's orientation and moves in real-time, allowing you to learn how to solve this cube puzzle and play through an interactive and engaging experience.
- TRACK PROGRESS Use the mobile application to track your electronic cube progress, get accurate stats and improve your solve time. Challenge yourself and get better! Sharpen your skills and join our global leaderboard.
- CONNECT WITH FRIENDS Join our community with your connected Rubik's Cube, battle with friends and players from all over the world!!