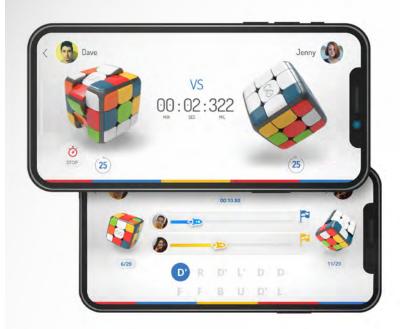

#### SMART & CONNECTED - A reinvented version of the classic Rubik's Cube to fit the 21 st century.

- The Rubik's Connected cube is an innovative app-enabled cube puzzle game that connects to your phone or tablet through
- INTERACTIVE The free companion application tracks your smart cube's orientation and moves in real-time, allowing you to learn how to solve this cube puzzle and play through an interactive and engaging experience.
- TRACK PROGRESS Use the mobile application to track your electronic cube progress, get accurate stats and improve your solve time. Challenge yourself and get better! Sharpen your skills and join our global leaderboard.
- CONNECT WITH FRIENDS Join our community with your connected Rubik's Cube, battle with friends and players from all over the world!!