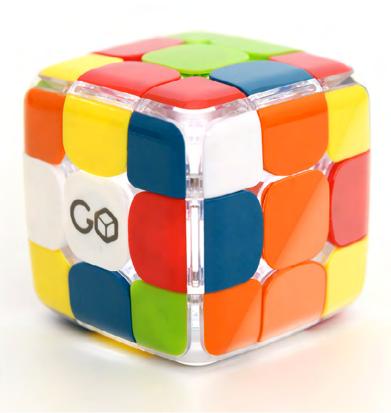

### INGREDIEUROPA

GoCube is a **smart Rubik's cube** that connects to your phone/tablet and tracks your moves in real time. Finally, everyone CAN do the cube! Learn together how to solve it in a fun and interactive way, play games and battle online with other cubers around the world. GoCube is the perfect STEM toy, it is educating and fun and adds tons of value to screen time.

# ... and for all generations.

- GoCube is a smart app-enabled Rubik's cube that connects to your phone/tablet and tracks your moves in real time.
- Finally, everyone CAN do the cube! Learn together how to solve it in a fun and interactive way, play games and battle online with other cubers around the world.
- GoCube is the perfect STEM toy, it is educational and fun and adds tons of value to screen time!
- GoCube is the perfect gift and an amazing brain-teaser gadget for all ages and capabilities.
- It is a high quality, newly designed speed cube, equipped with advanced sensors that track and measure activity, as well as an inertial measurement unit (IMU) that tracks the cube's orientation.
- The GoCube connects through Bluetooth 5.0 to its companion app.
- GoCube encourages learning, through play and fun. It is an innovative tool to teach problem-solving and practice memorization skills, and helps to build self-esteem and confidence.
- GoCube was chosen as one of the best tech gifts for 2019 by the Wall Street Journal
- One of the best STEM toys for 2019 by the WIRED, and has won the Parent's Choice award 2020, and the Tillywig Toy Award.