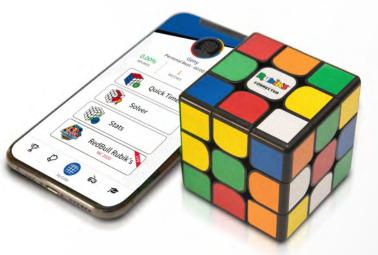

## GoCube Rubik's Connected interactive Rubik's cube

PN RRP EAN RBE001-CC 73,70 € 5060591711094

#### SMART & CONNECTED - A reinvented version of the classic Rubik's Cube to fit the 21 st century.

- The Rubik's Connected cube is an innovative app-enabled cube puzzle game that connects to your phone or tablet through
- INTERACTIVE The free companion application tracks your smart cube's orientation and moves in real-time, allowing you to learn how to solve this cube puzzle and play through an interactive and engaging experience.
- TRACK PROGRESS Use the mobile application to track your electronic cube progress, get accurate stats and improve your solve time. Challenge yourself and get better! Sharpen your skills and join our global leaderboard.
- CONNECT WITH FRIENDS Join our community with your connected Rubik's Cube, battle with friends and players from all over the world!!