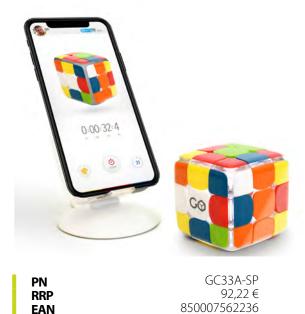

### GoCube Edge, full pack interactive Rubik's cube

EAN

## GoCube Rubik's Connected interactive Rubik's cube

PN RRP EAN RBE001-CC 73,70 € 5060591711094