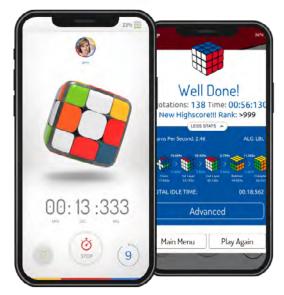

# ... and for all generations.

- GoCube is a smart app-enabled Rubik's cube that connects to your phone/tablet and tracks your moves in real time.
- Finally, everyone CAN do the cube! Learn together how to solve it in a fun and interactive way, play games and battle online with other cubers around the world.
- GoCube is the perfect STEM toy, it is educational and fun and adds tons of value to screen time!
- GoCube is the perfect gift and an amazing brain-teaser gadget for all ages and capabilities.
- It is a high quality, newly designed speed cube, equipped with advanced sensors that track and measure activity, as well as an inertial measurement unit (IMU) that tracks the cube's orientation.
- The GoCube connects through Bluetooth 5.0 to its companion app.
- GoCube encourages learning, through play and fun. It is an innovative tool to teach problem-solving and practice memorization skills, and helps to build self-esteem and confidence.
- GoCube was chosen as one of the best tech gifts for 2019 by the Wall Street Journal
- One of the best STEM toys for 2019 by the WIRED, and has won the Parent's Choice award 2020, and the Tillywig Toy Award.

#### SMART & CONNECTED - A reinvented version of the classic Rubik's Cube to fit the 21 st century.

- The Rubik's Connected cube is an innovative app-enabled cube puzzle game that connects to your phone or tablet through
- INTERACTIVE The free companion application tracks your smart cube's orientation and moves in real-time, allowing you to learn how to solve this cube puzzle and play through an interactive and engaging experience.
- TRACK PROGRESS Use the mobile application to track your electronic cube progress, get accurate stats and improve your solve time. Challenge yourself and get better! Sharpen your skills and join our global leaderboard.
- CONNECT WITH FRIENDS Join our community with your connected Rubik's Cube, battle with friends and players from all over the world!!