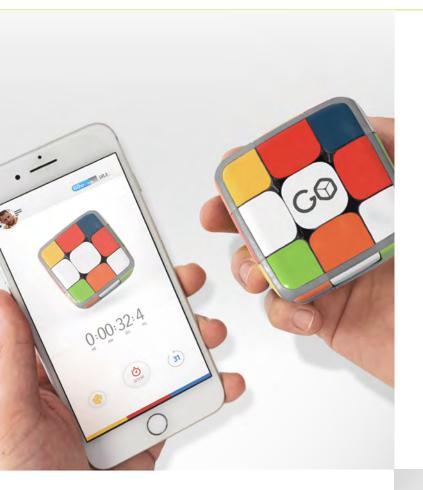

### INGREDIEUROPA

GoCube is a **smart Rubik's cube** that connects to your phone/tablet and tracks your moves in real time. Finally, everyone CAN do the cube! Learn together how to solve it in a fun and interactive way, play games and battle online with other cubers around the world. GoCube is the perfect STEM toy, it is educating and fun and adds tons of value to screen time.

# ... and for all generations.

- GoCube is a smart app-enabled Rubik's cube that connects to your phone/tablet and tracks your moves in real time.
- Finally, everyone CAN do the cube! Learn together how to solve it in a fun and interactive way, play games and battle online with other cubers around the world.
- GoCube is the perfect STEM toy, it is educational and fun and adds tons of value to screen time!
- GoCube is the perfect gift and an amazing brain-teaser gadget for all ages and capabilities.
- It is a high quality, newly designed speed cube, equipped with advanced sensors that track and measure activity, as well as an inertial measurement unit (IMU) that tracks the cube's orientation.
- The GoCube connects through Bluetooth 5.0 to its companion app.
- GoCube encourages learning, through play and fun. It is an innovative tool to teach problem-solving and practice memorization skills, and helps to build self-esteem and confidence.
- GoCube was chosen as one of the best tech gifts for 2019 by the Wall Street Journal
- One of the best STEM toys for 2019 by the WIRED, and has won the Parent's Choice award 2020, and the Tillywig Toy Award.

#### SMART & CONNECTED - A reinvented version of the classic Rubik's Cube to fit the 21 st century.

- The Rubik's Connected cube is an innovative app-enabled cube puzzle game that connects to your phone or tablet through
- INTERACTIVE The free companion application tracks your smart cube's orientation and moves in real-time, allowing you to learn how to solve this cube puzzle and play through an interactive and engaging experience.
- TRACK PROGRESS Use the mobile application to track your electronic cube progress, get accurate stats and improve your solve time. Challenge yourself and get better! Sharpen your skills and join our global leaderboard.
- CONNECT WITH FRIENDS Join our community with your connected Rubik's Cube, battle with friends and players from all over the world!!