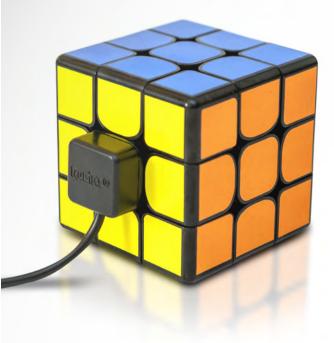

### GoCube Edge, full pack interactive Rubik's cube

EAN

#### SMART & CONNECTED - A reinvented version of the classic Rubik's Cube to fit the 21 st century.

- The Rubik's Connected cube is an innovative app-enabled cube puzzle game that connects to your phone or tablet through
- INTERACTIVE The free companion application tracks your smart cube's orientation and moves in real-time, allowing you to learn how to solve this cube puzzle and play through an interactive and engaging experience.
- TRACK PROGRESS Use the mobile application to track your electronic cube progress, get accurate stats and improve your solve time. Challenge yourself and get better! Sharpen your skills and join our global leaderboard.
- CONNECT WITH FRIENDS Join our community with your connected Rubik's Cube, battle with friends and players from all over the world!!