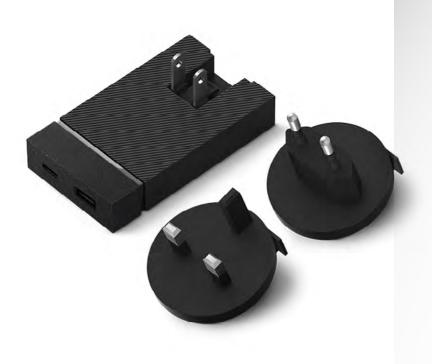

### Native Union Smart Charger, 20W, slate

**RRP EAN**  SMART-PD-GRY-V2 37.00 € 4895200442103

- A Power Delivery charger for your modern lifestyle, balancing the fastest charge ever with refined form
- Charge up to 2 devices at once with dual USB-A & **USB-C** ports
- 20W PD-enabled USB-C port powers your iPhone up to 50% in under 30 minutes
- Can be paired with a MagSafe charger to fast-charge your iPhone 12 up to 15W
- Tech specs: Total Max Output: 20W; 1 x USB-C Port - 20W Max Power Delivery (5V/4A; 9V/2.22A; 12V/1.66A Output); 1 x USB-A Port - 12W Max (5V/2.4A Output)
- Product materials: TPU, PC, Aluminum, Silicone