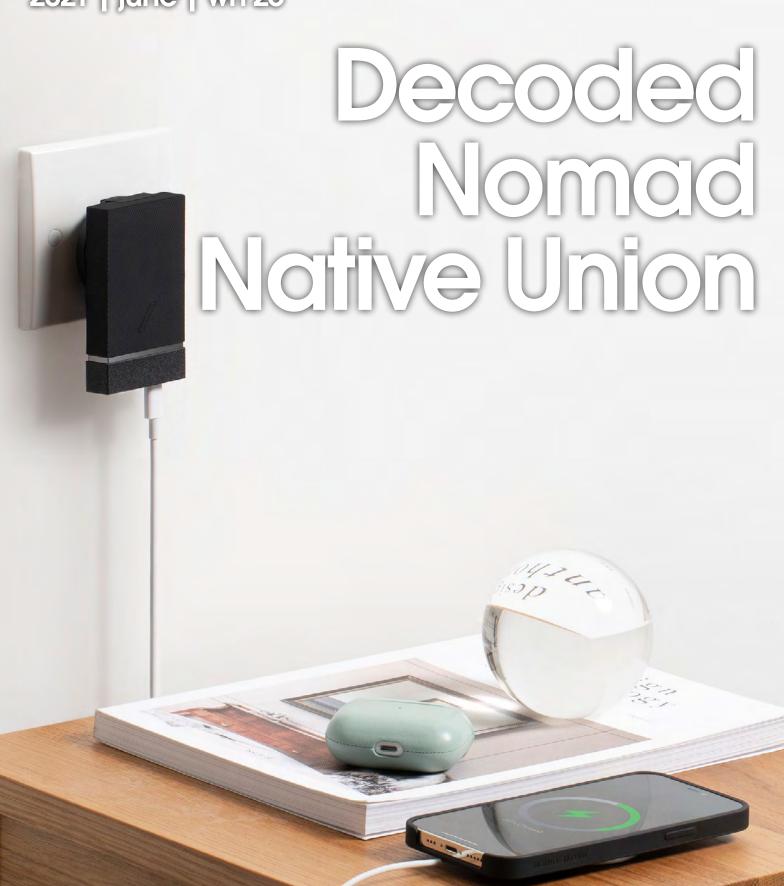

# DECODED

RRP

**EAN** 

### Native Union Smart Charger, 20W, slate

**RRP EAN**  SMART-PD-GRY-V2 37.00 € 4895200442103

- A Power Delivery charger for your modern lifestyle, balancing the fastest charge ever with refined form
- Charge up to 2 devices at once with dual USB-A & **USB-C** ports
- 20W PD-enabled USB-C port powers your iPhone up to 50% in under 30 minutes
- Can be paired with a MagSafe charger to fast-charge your iPhone 12 up to 15W
- Tech specs: Total Max Output: 20W; 1 x USB-C Port - 20W Max Power Delivery (5V/4A; 9V/2.22A; 12V/1.66A Output); 1 x USB-A Port - 12W Max (5V/2.4A Output)
- Product materials: TPU, PC, Aluminum, Silicone