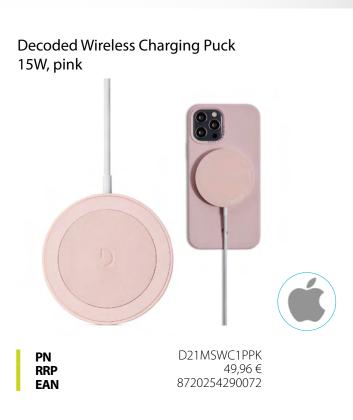

## **Decoded Wireless Charging Puck** 15W, black

- The wireless charging puck is compatible with MagSafe and is designed to charge your iPhone quick and easy.
- The magnets ensure you can attach the iPhone in a simple click and the charging will start immediately
- Use it with a MagSafe compatible case or attach it directly to your iPhone for optimal charging
- The magnetic function works only for iPhone 12 models,however the Charging Puck is compatible for wireless charging on all QI-enabled
- With charging up to 15 Watt and featuring an aniline leather inlay with a strong and durable edge, the magnetic Wireless Charging Puck is the perfect combination of function and style
- The leather inlay provides a soft contact point for your device, which protects against scratches and slips.
- Additionally, the Wireless Charging Puck prevents your device from overcharging, as it stops automatically once the battery is fully charged

PN **RRP EAN** 

D21MSWC1BK 49,96 € 8720254290041