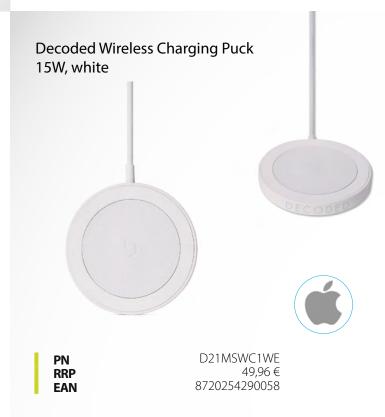

## **Decoded Wireless Charging Puck** 15W, black

- The wireless charging puck is compatible with MagSafe and is designed to charge your iPhone quick and easy.
- The magnets ensure you can attach the iPhone in a simple click and the charging will start immediately
- Use it with a MagSafe compatible case or attach it directly to your iPhone for optimal charging
- The magnetic function works only for iPhone 12 models,however the Charging Puck is compatible for wireless charging on all QI-enabled
- With charging up to 15 Watt and featuring an aniline leather inlay with a strong and durable edge, the magnetic Wireless Charging Puck is the perfect combination of function and style
- The leather inlay provides a soft contact point for your device, which protects against scratches and slips.
- Additionally, the Wireless Charging Puck prevents your device from overcharging, as it stops automatically once the battery is fully charged

# **Decoded Wireless Charging Puck** 15W, navy

D21MSWC1MNY

8720254290065

49,96 €