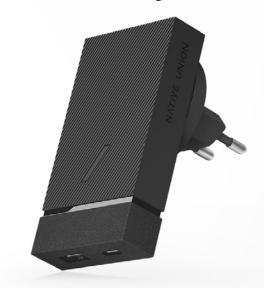

### Native Union Smart Charger, 20W, slate

**RRP EAN**  SMART-PD-GRY-V2 37.00 € 4895200442103

- A Power Delivery charger for your modern lifestyle, balancing the fastest charge ever with refined form
- Charge up to 2 devices at once with dual USB-A & **USB-C** ports
- 20W PD-enabled USB-C port powers your iPhone up to 50% in under 30 minutes
- Can be paired with a MagSafe charger to fast-charge your iPhone 12 up to 15W
- Tech specs: Total Max Output: 20W; 1 x USB-C Port - 20W Max Power Delivery (5V/4A; 9V/2.22A; 12V/1.66A Output); 1 x USB-A Port - 12W Max (5V/2.4A Output)
- Product materials: TPU, PC, Aluminum, Silicone