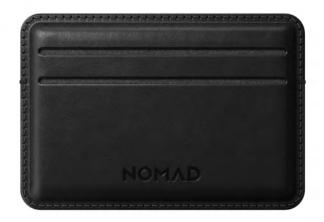

#### Nomad Card Wallet, black

**RRP EAN** 

NM50010W00 75.89€ 856500019499

- Card Wallet is designed for the modern minimalist
- A unique thermoforming process with our signature Horween leather gives this wallet a slim fit for front or rear pocket carry
- Our leather is crafted to patina over time, ensuring it develops a look that is uniquely yours.
- Holds 10 cards comfortably
- 3 External Card slots, 1 large inner pocket