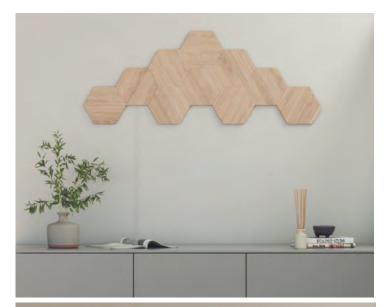

## Nanoleaf **Elements** Hexagons

- The perfect harmony of art and technology, Nanoleaf Elements are both beautiful wall art and customizable ambient lighting made to look beautiful on or off.
- Create geometric artwork with the nature-inspired organic Hexagon shapes or turn them on to set the ideal ambience.
- Create a truly personalized lighting experience. Explore your own unique lighting designs by arranging the modular panels into any configuration you want for complete creative freedom.
- From recreating the cozy feeling of a glowing Ember to the sense of escape and relaxation of a Calming Waterfall, Nanoleaf Elements comes with 11 curated Scenes.
- Gently fill your space with a dynamic glowing illumination to set the ideal ambience for unwinding or finding inspiration.
- You can also customize your own to fit your lifestyle. Or turn on Rhythm Music Sync to pair perfectly with your favorite jazz or coffeehouse playlist.
- Set the ideal ambience with adjustable warm and cool whites (1500-4000K) to fill your home with soft illumination.