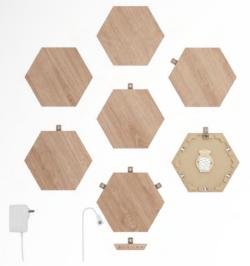

## Nanoleaf **Elements** Hexagons

- The perfect harmony of art and technology, Nanoleaf Elements are both beautiful wall art and customizable ambient lighting made to look beautiful on or off.
- Create geometric artwork with the nature-inspired organic Hexagon shapes or turn them on to set the ideal ambience.
- Create a truly personalized lighting experience. Explore your own unique lighting designs by arranging the modular panels into any configuration you want for complete creative freedom.
- From recreating the cozy feeling of a glowing Ember to the sense of escape and relaxation of a Calming Waterfall, Nanoleaf Elements comes with 11 curated Scenes.
- Gently fill your space with a dynamic glowing illumination to set the ideal ambience for unwinding or finding inspiration.
- You can also customize your own to fit your lifestyle. Or turn on Rhythm Music Sync to pair perfectly with your favorite jazz or coffeehouse playlist.
- Set the ideal ambience with adjustable warm and cool whites (1500-4000K) to fill your home with soft illumination.

### Nanoleaf Elements Hexagons Starter Kit 7 pack

NL52-K-7002HB-7PK 222,19€ 840102701678