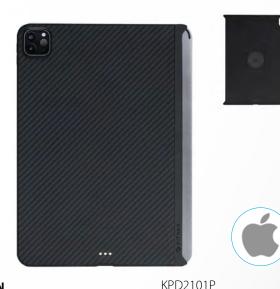

### Pitaka MagEZ 2, black/grey – iPad Pro 11" 2021

**RRP** 

**EAN** 

83,30 €

8594184314005

- Made of 100% aramid, a high-tech luxury material for body armor, aerospace, supercars.
- Weightless feel. One of the lightest cases on the planet
- Extremely Thin. A slim profile of 0.85mm only.
- Extraordinary scratch resistant, grippy but non-slippy coating
- Ridiculously durable and incredibly strong.
  5 times stronger than steel at the same weight
- Compatible with Apple Magic Keyboard and Smart Keyboard Folio

Pitaka MagEZ 2, black/grey
– iPad Pro 12.9" 2021

PN RRP EAN

KPD2102P 83,30 € 8594184314012