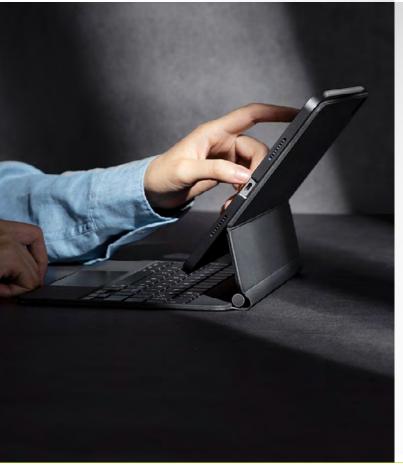

### Pitaka MagEZ 2, black/grey – iPad Pro 11" 2021

**RRP** 

**EAN** 

83,30 €

8594184314005

- Made of 100% aramid, a high-tech luxury material for body armor, aerospace, supercars.
- Weightless feel. One of the lightest cases on the planet
- Extremely Thin. A slim profile of 0.85mm only.
- Extraordinary scratch resistant, grippy but non-slippy coating
- Ridiculously durable and incredibly strong.
  5 times stronger than steel at the same weight
- Compatible with Apple Magic Keyboard and Smart Keyboard Folio