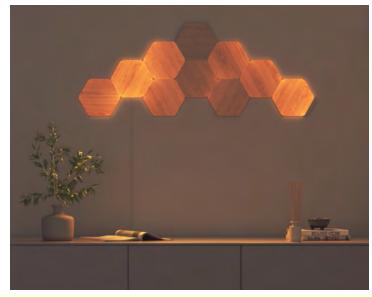

## Nanoleaf **Elements** Hexagons

- The perfect harmony of art and technology, Nanoleaf Elements are both beautiful wall art and customizable ambient lighting made to look beautiful on or off.
- Create geometric artwork with the nature-inspired organic Hexagon shapes or turn them on to set the ideal ambience.
- Create a truly personalized lighting experience. Explore your own unique lighting designs by arranging the modular panels into any configuration you want for complete creative freedom.
- From recreating the cozy feeling of a glowing Ember to the sense of escape and relaxation of a Calming Waterfall, Nanoleaf Elements comes with 11 curated Scenes.
- Gently fill your space with a dynamic glowing illumination to set the ideal ambience for unwinding or finding inspiration.
- You can also customize your own to fit your lifestyle. Or turn on Rhythm Music Sync to pair perfectly with your favorite jazz or coffeehouse playlist.
- Set the ideal ambience with adjustable warm and cool whites (1500-4000K) to fill your home with soft illumination.