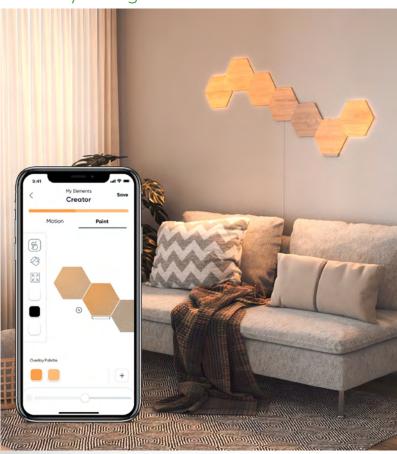

## Nanoleaf **Elements** Hexagons

- The perfect harmony of art and technology, Nanoleaf Elements are both beautiful wall art and customizable ambient lighting made to look beautiful on or off.
- Create geometric artwork with the nature-inspired organic Hexagon shapes or turn them on to set the ideal ambience.
- Create a truly personalized lighting experience. Explore your own unique lighting designs by arranging the modular panels into any configuration you want for complete creative freedom.
- From recreating the cozy feeling of a glowing Ember to the sense of escape and relaxation of a Calming Waterfall, Nanoleaf Elements comes with 11 curated Scenes.
- Gently fill your space with a dynamic glowing illumination to set the ideal ambience for unwinding or finding inspiration.
- You can also customize your own to fit your lifestyle. Or turn on Rhythm Music Sync to pair perfectly with your favorite jazz or coffeehouse playlist.
- Set the ideal ambience with adjustable warm and cool whites (1500-4000K) to fill your home with soft illumination.