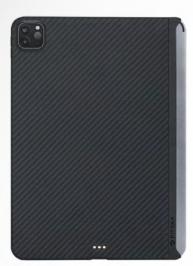

### Pitaka MagEZ 2, black/grey – iPad Pro 11" 2021

**RRP** 

**EAN** 

83,30 €

8594184314005

- Made of 100% aramid, a high-tech luxury material for body armor, aerospace, supercars.
- Weightless feel. One of the lightest cases on the planet
- Extremely Thin. A slim profile of 0.85mm only.
- Extraordinary scratch resistant, grippy but non-slippy coating
- Ridiculously durable and incredibly strong.
  5 times stronger than steel at the same weight
- Compatible with Apple Magic Keyboard and Smart Keyboard Folio

Pitaka MagEZ 2, black/grey
– iPad Pro 12.9" 2021

PN RRP EAN

KPD2102P 83,30 € 8594184314012