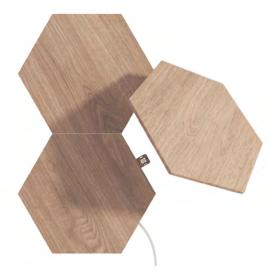

## Nanoleaf **Elements** Hexagons

- The perfect harmony of art and technology, Nanoleaf Elements are both beautiful wall art and customizable ambient lighting made to look beautiful on or off.
- Create geometric artwork with the nature-inspired organic Hexagon shapes or turn them on to set the ideal ambience.
- Create a truly personalized lighting experience. Explore your own unique lighting designs by arranging the modular panels into any configuration you want for complete creative freedom.
- From recreating the cozy feeling of a glowing Ember to the sense of escape and relaxation of a Calming Waterfall, Nanoleaf Elements comes with 11 curated Scenes.
- Gently fill your space with a dynamic glowing illumination to set the ideal ambience for unwinding or finding inspiration.
- You can also customize your own to fit your lifestyle. Or turn on Rhythm Music Sync to pair perfectly with your favorite jazz or coffeehouse playlist.
- Set the ideal ambience with adjustable warm and cool whites (1500-4000K) to fill your home with soft illumination.