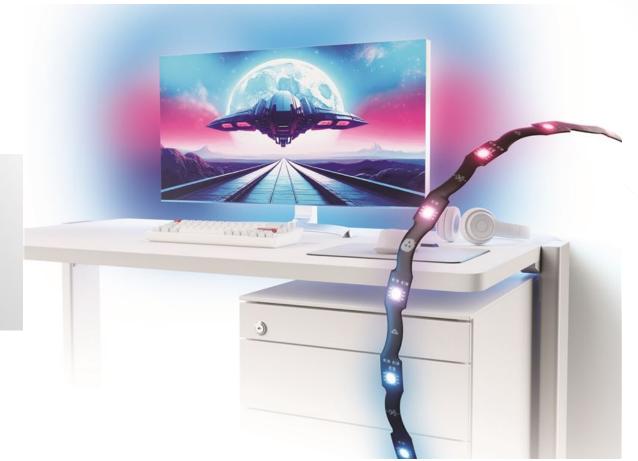

- Compact & lightweight
- Water-repellent material
- Soft velvet interior protection
- MO-NS2-SB

Step Into a World of Dynamic Lighting with the Nanoleaf 4D PC Screen Mirror Lightstrip, 2.5M, USB! Bring your desktop gaming to life and let the colors from your screen spill into your space. This smart LED lightstrip connects via USB-C and reacts in real time to gameplay, music, and movies. With easy setup and full compatibility with both Windows and Mac, every session becomes a breathtaking experience.

- Screen mirroring
- Music sync
- For monitors up to 32"
- N7601K00-1LS4D