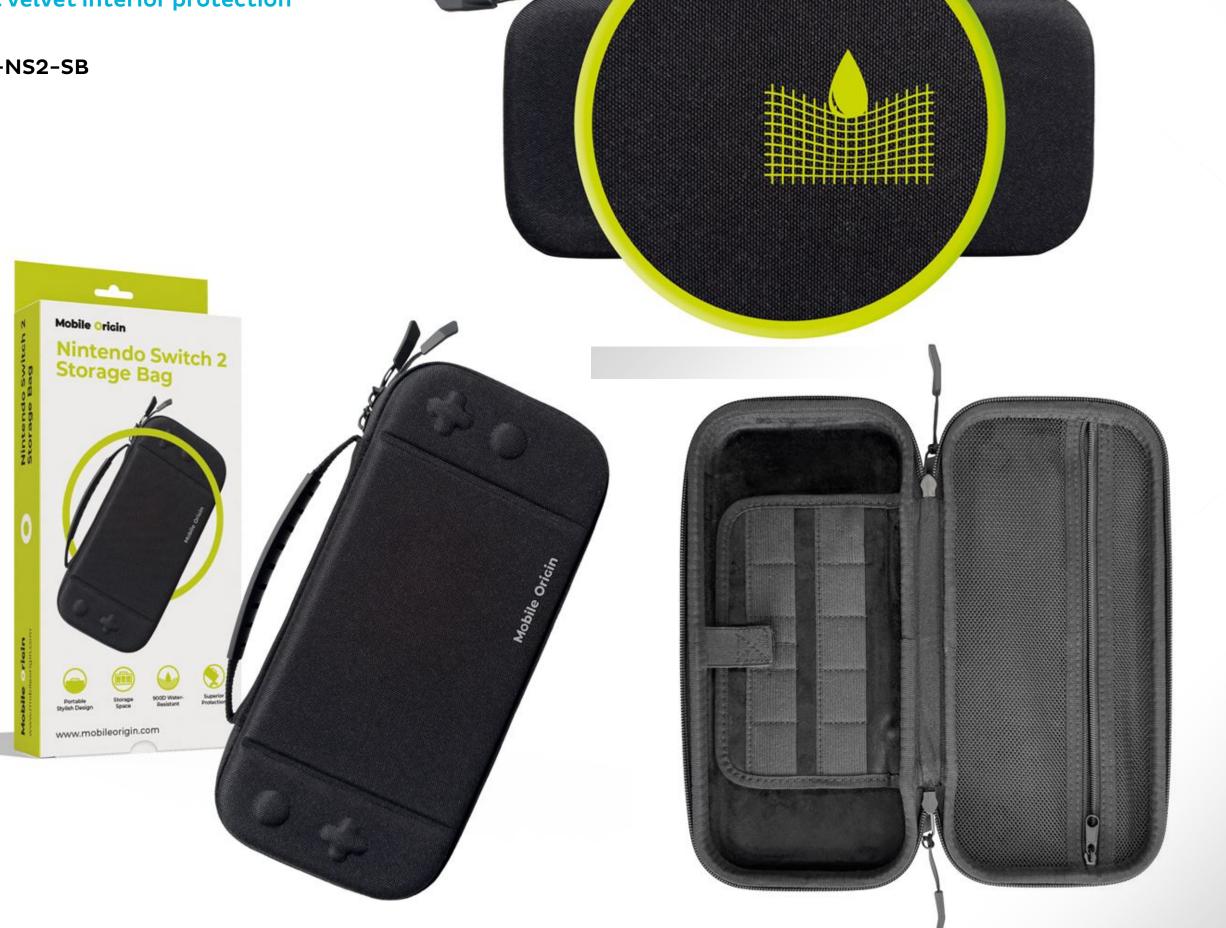

## Mobile Origin

**Stylish Protection on the Go – Mobile Origin Storage Bag for Nintendo Switch 2** Protect your Switch 2 with style and ease. This sleek, water-resistant case provides secure storage for your console, game cards, and cable, while the soft inner lining prevents scratches. Lightweight, durable, and travel-ready - your gaming gear will always be safe and within reach.

- Compact & lightweight
- Water-repellent material
- Soft velvet interior protection
- MO-NS2-SB

Step Into a World of Dynamic Lighting with the Nanoleaf 4D PC Screen Mirror Lightstrip, 2.5M, USB! Bring your desktop gaming to life and let the colors from your screen spill into your space. This smart LED lightstrip connects via USB-C and reacts in real time to gameplay, music, and movies. With easy setup and full compatibility with both Windows and Mac, every session becomes a breathtaking experience.