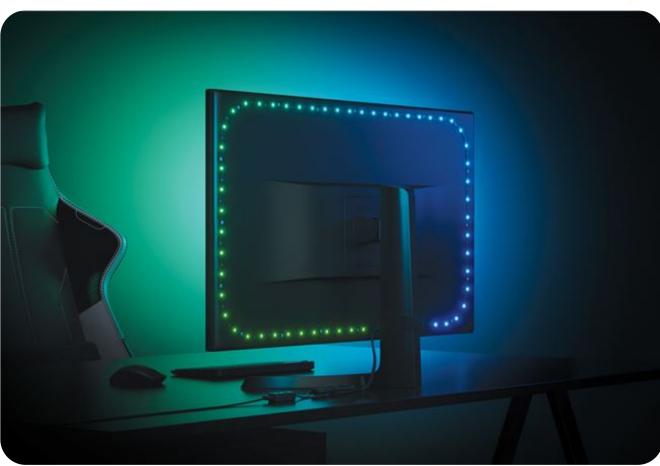

- Compact & lightweight
- Water-repellent material
- Soft velvet interior protection
- MO-NS2-SB

Step Into a World of Dynamic Lighting with the Nanoleaf 4D PC Screen Mirror Lightstrip, 2.5M, USB! Bring your desktop gaming to life and let the colors from your screen spill into your space. This smart LED lightstrip connects via USB-C and reacts in real time to gameplay, music, and movies. With easy setup and full compatibility with both Windows and Mac, every session becomes a breathtaking experience.

- Screen mirroring
- Music sync
- For monitors up to 32"
- N7601K00-1LS4D