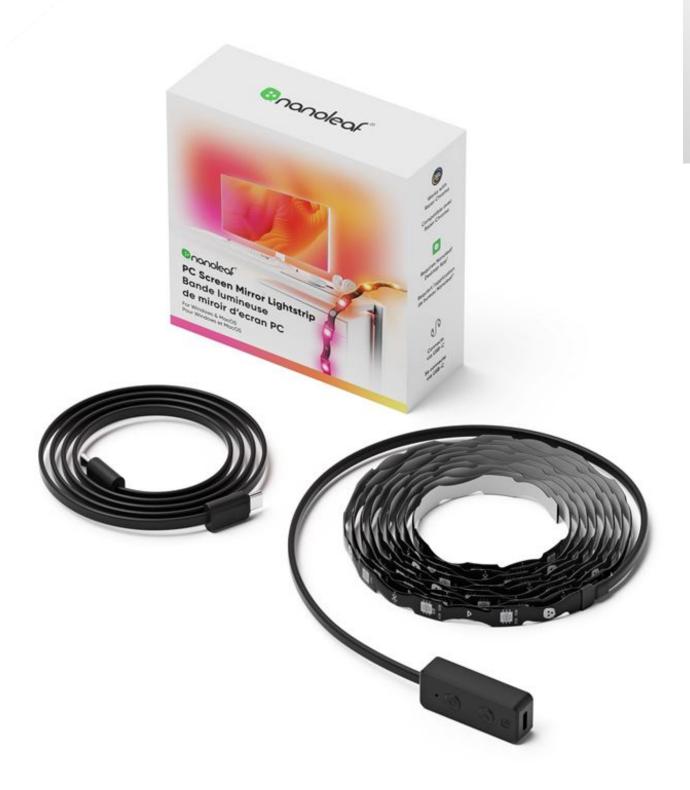

- Compact & lightweight
- Water-repellent material
- Soft velvet interior protection
- MO-NS2-SB

Step Into a World of Dynamic Lighting with the Nanoleaf 4D PC Screen Mirror Lightstrip, 2.5M, USB! Bring your desktop gaming to life and let the colors from your screen spill into your space. This smart LED lightstrip connects via USB-C and reacts in real time to gameplay, music, and movies. With easy setup and full compatibility with both Windows and Mac, every session becomes a breathtaking experience.

- Screen mirroring
- Music sync
- For monitors up to 32"
- N7601K00-1LS4D