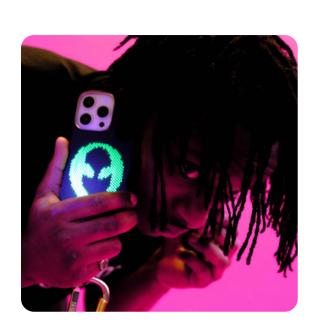

## **Aries Tactile Woven Case**

- A thin and light designer phone case with MagSafe compatibility.
- Made with PITAKA's latest Lumintex<sup>™</sup> technology
- Glows in the dark after absorbing enough light
- First-ever text weaving with aramid fibers
- Light as feather, slim as paper
- MagSafe compatible and wireless charging-friendly
- Skin-friendly, tactile woven textures