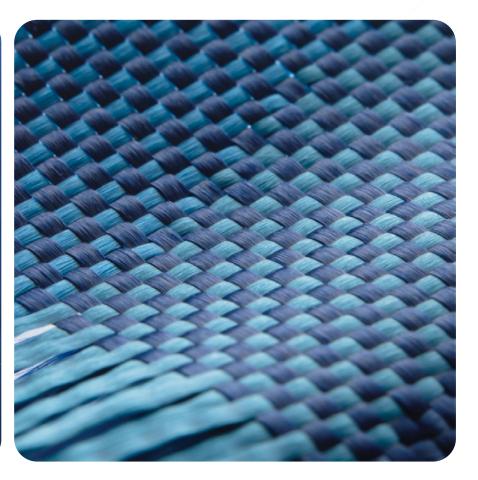

## **Tactile Woven Case**

A thin and light designer phone case with MagSafe compatibility.

- Woven from aerospace-grade aramid fiber
- Slim and lightweight to preserve the sleekness of your phone
- MagSafe compatible and wireless charging-friendly
- Unique textured finish adds visual appeal and skin-friendly grip
- Exceptional protection against scratches and discoloration

### For models:

- iPhone 16
- iPhone 16 Pro
- iPhone 16 Pro Max