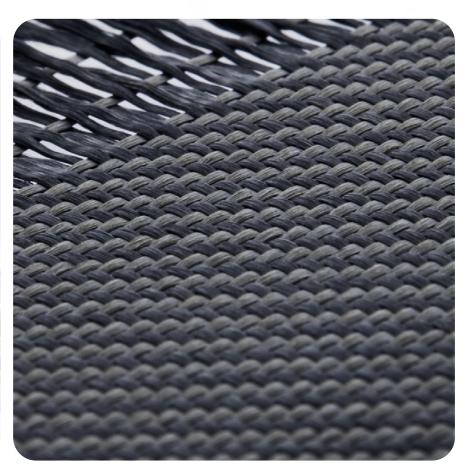

## **Tactile Woven Case**

A thin and light designer phone case with MagSafe compatibility.

- Woven from aerospace-grade aramid fiber
- Slim and lightweight to preserve the sleekness of your phone
- MagSafe compatible and wireless charging-friendly
- Unique textured finish adds visual appeal and skin-friendly grip
- Exceptional protection against scratches and discoloration

# Pitaka Ultra-Slim Case, Black/Grey Twill

A thin and light phone case with MagSafe compatibility.
Woven from aerospace-grade aramid fiber
Incredibly slim and lightweight
MagSafe compatible and wireless charging-friendly
Minimalist design adds a touch of sophistication
Exceptional protection against scratches and discoloration