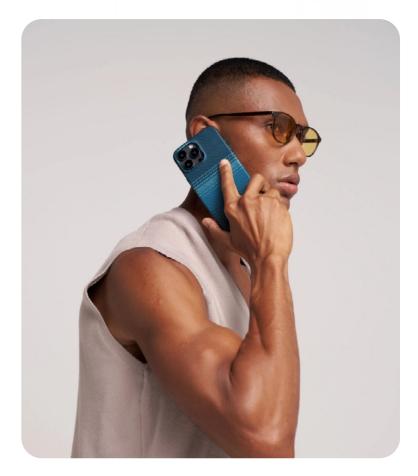

### **New iPhone 16 cases**

Pitaka introduces a new range of iPhone 16 cases made from lightweight and durable aramid fibre. These cases offer excellent scratch and impact protection without adding bulk. MagEZ magnetic system compatibility ensures easy use with charging stations and other accessories. The minimalist design of these cases maintains the phone's slim profile while providing maximum comfort for everyday use. The perfect solution for those looking for elegance and security in one.

## **Tactile Woven Case**

A thin and light designer phone case with MagSafe compatibility.

- Woven from aerospace-grade aramid fiber
- Slim and lightweight to preserve the sleekness of your phone
- MagSafe compatible and wireless charging-friendly
- Unique textured finish adds visual appeal and skin-friendly grip
- Exceptional protection against scratches and discoloration