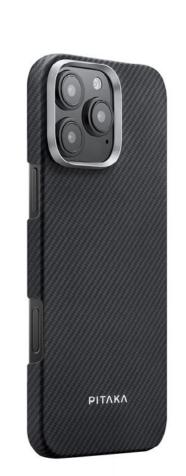

# Military-Grade Protective Case Black/Grey Twill

A military-grade shockproof phone case made from aramid fiber and TPU combined.

- Crafted from aerospace-grade aramid fiber
- Military-grade protection against shocks and impacts
- MagSafe compatible and wireless charging-friendly
- Elevated bezels for screen and camera protection
- Minimalist design adds a touch of sophistication

- iPhone 16 Pro
- iPhone 16 Pro Max