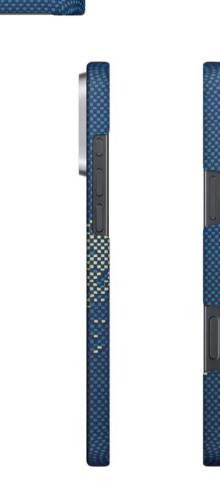

# Tactile Woven Case, StarPeak Milky Way Galaxy

A thin and light designer phone case with MagSafe compatibility.

- Woven from aerospace-grade aramid fiber
- Slim and lightweight to preserve the sleekness of your phone
- MagSafe compatible and wireless charging-friendly
- Unique textured finish adds visual appeal and skin-friendly grip
- Exceptional protection against scratches and discoloration

### For models:

- iPhone 16
- iPhone 16 Pro
- iPhone 16 Pro Max

PITAKA