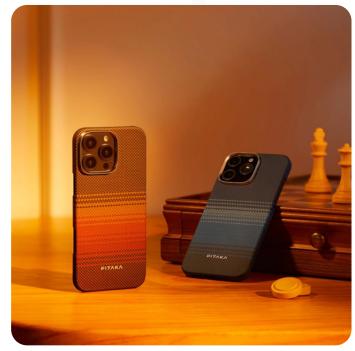

# Military-Grade Protective Case, Sunset

A military-grade shockproof phone case made from aramid fiber and TPU combined.

- Crafted from aerospace-grade aramid fiber
- Military-grade protection against shocks and impacts
- MagSafe compatible and wireless charging-friendly
- Elevated bezels for screen and camera protection
- Minimalist design adds a touch of sophistication

## Sunset