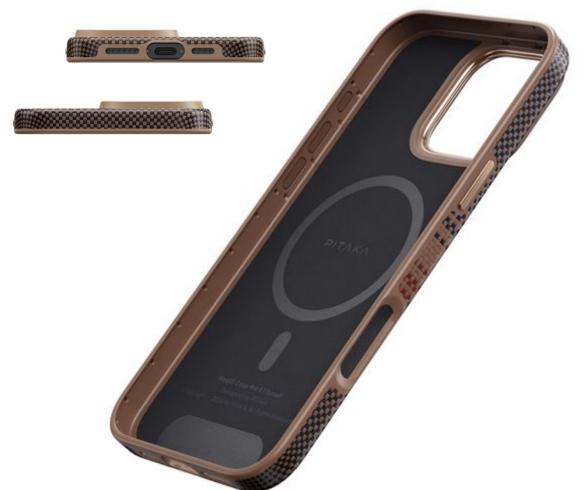

# Military-Grade Protective Case Black/Grey Twill

A military-grade shockproof phone case made from aramid fiber and TPU combined.

- Crafted from aerospace-grade aramid fiber
- Military-grade protection against shocks and impacts
- MagSafe compatible and wireless charging-friendly
- Elevated bezels for screen and camera protection
- Minimalist design adds a touch of sophistication

- iPhone 16 Pro
- iPhone 16 Pro Max