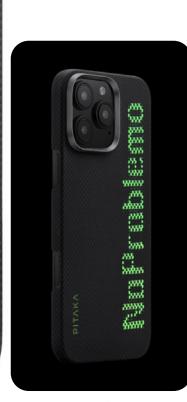

## **Aries Tactile Woven Case**

- A thin and light designer phone case with MagSafe compatibility.
- Made with PITAKA's latest Lumintex<sup>™</sup> technology
- Glows in the dark after absorbing enough light
- First-ever text weaving with aramid fibers
- Light as feather, slim as paper
- MagSafe compatible and wireless charging-friendly
- Skin-friendly, tactile woven textures

- iPhone 16 Pro
- iPhone 16 Pro Max