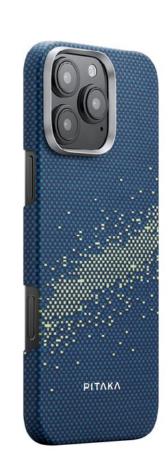

## **Aries Tactile Woven Case**

- A thin and light designer phone case with MagSafe compatibility.
- Made with PITAKA's latest Lumintex<sup>™</sup> technology
- Glows in the dark after absorbing enough light
- First-ever text weaving with aramid fibers
- Light as feather, slim as paper
- MagSafe compatible and wireless charging-friendly
- Skin-friendly, tactile woven textures