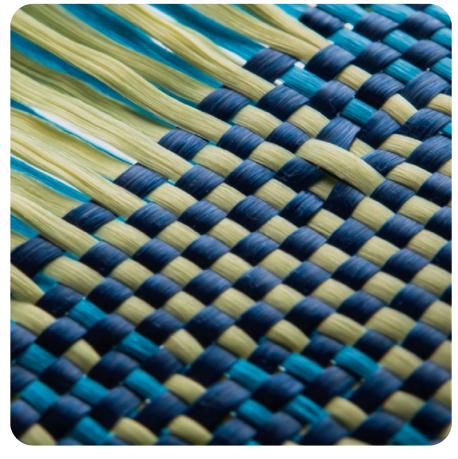

## **Tactile Woven Case**

A thin and light designer phone case with MagSafe compatibility.

- Woven from aerospace-grade aramid fiber
- Slim and lightweight to preserve the sleekness of your phone
- MagSafe compatible and wireless charging-friendly
- Unique textured finish adds visual appeal and skin-friendly grip
- Exceptional protection against scratches and discoloration

### For models:

- iPhone 16
- iPhone 16 Pro
- iPhone 16 Pro Max