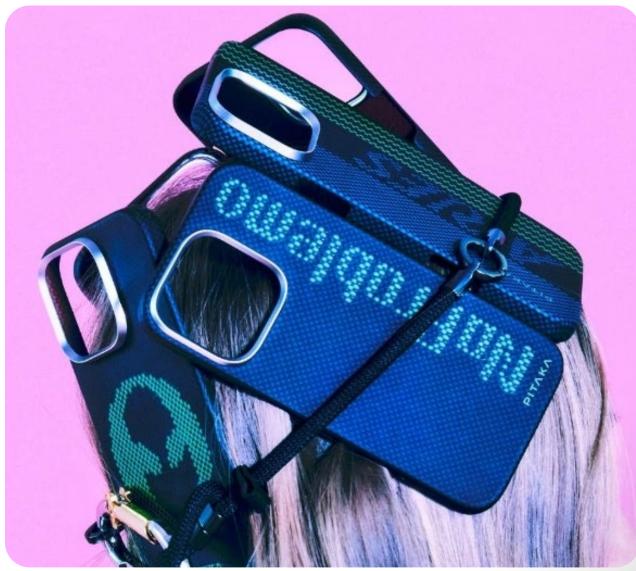

## **Aries Tactile Woven Case**

- A thin and light designer phone case with MagSafe compatibility.
- Made with PITAKA's latest Lumintex<sup>™</sup> technology
- Glows in the dark after absorbing enough light
- First-ever text weaving with aramid fibers
- Light as feather, slim as paper
- MagSafe compatible and wireless charging-friendly
- Skin-friendly, tactile woven textures

- iPhone 16 Pro
- iPhone 16 Pro Max