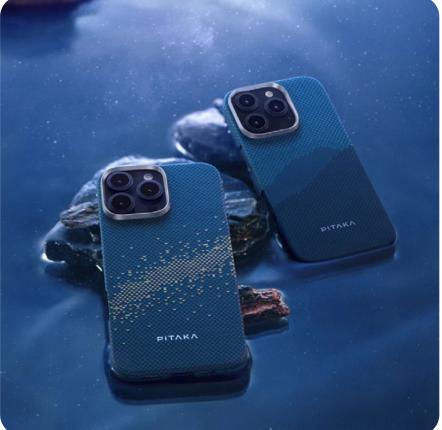

# Tactile Woven Case, StarPeak Milky Way Galaxy

A thin and light designer phone case with MagSafe compatibility.

- Woven from aerospace-grade aramid fiber
- Slim and lightweight to preserve the sleekness of your phone
- MagSafe compatible and wireless charging-friendly
- Unique textured finish adds visual appeal and skin-friendly grip
- Exceptional protection against scratches and discoloration

### For models:

- iPhone 16
- iPhone 16 Pro
- iPhone 16 Pro Max

PITAKA

## Tactile Woven Case, StarPeak Over the Horizon

A thin and light designer phone case with MagSafe compatibility.

- Woven from aerospace-grade aramid fiber
- Slim and lightweight to preserve the sleekness of your phone
- MagSafe compatible and wireless charging-friendly
- Unique textured finish adds visual appeal and skin-friendly grip
- Exceptional protection against scratches and discoloration

- iPhone 16
- iPhone 16 Pro
- iPhone 16 Pro Max