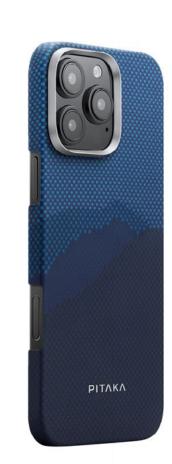

## Tactile Woven Case, StarPeak Over the Horizon

A thin and light designer phone case with MagSafe compatibility.

- Woven from aerospace-grade aramid fiber
- Slim and lightweight to preserve the sleekness of your phone
- MagSafe compatible and wireless charging-friendly
- Unique textured finish adds visual appeal and skin-friendly grip
- Exceptional protection against scratches and discoloration