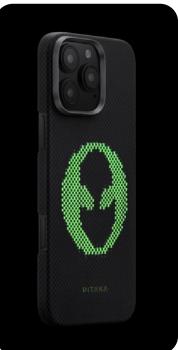

## **Aries Tactile Woven Case**

- A thin and light designer phone case with MagSafe compatibility.
- Made with PITAKA's latest Lumintex<sup>™</sup> technology
- Glows in the dark after absorbing enough light
- First-ever text weaving with aramid fibers
- Light as feather, slim as paper
- MagSafe compatible and wireless charging-friendly
- Skin-friendly, tactile woven textures