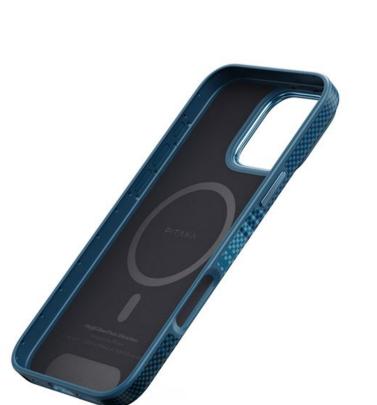

## **Tactile Woven Case**

A thin and light designer phone case with MagSafe compatibility.

- Woven from aerospace-grade aramid fiber
- Slim and lightweight to preserve the sleekness of your phone
- MagSafe compatible and wireless charging-friendly
- Unique textured finish adds visual appeal and skin-friendly grip
- Exceptional protection against scratches and discoloration

### For models:

- iPhone 16
- iPhone 16 Pro
- iPhone 16 Pro Max