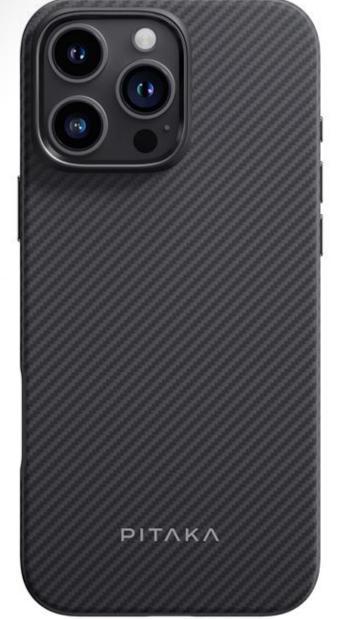

# Military-Grade Protective Case Black/Grey Twill

A military-grade shockproof phone case made from aramid fiber and TPU combined.

- Crafted from aerospace-grade aramid fiber
- Military-grade protection against shocks and impacts
- MagSafe compatible and wireless charging-friendly
- Elevated bezels for screen and camera protection
- Minimalist design adds a touch of sophistication

- iPhone 16 Pro
- iPhone 16 Pro Max