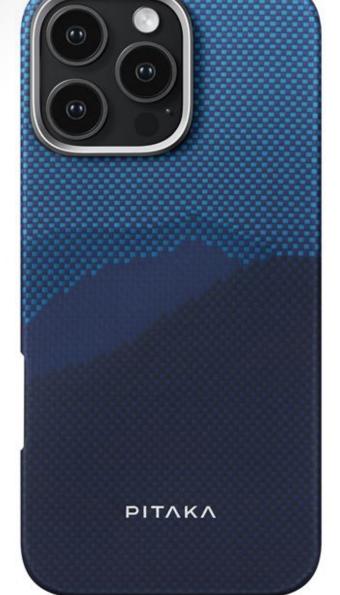

## Tactile Woven Case, StarPeak Over the Horizon

A thin and light designer phone case with MagSafe compatibility.

- Woven from aerospace-grade aramid fiber
- Slim and lightweight to preserve the sleekness of your phone
- MagSafe compatible and wireless charging-friendly
- Unique textured finish adds visual appeal and skin-friendly grip
- Exceptional protection against scratches and discoloration