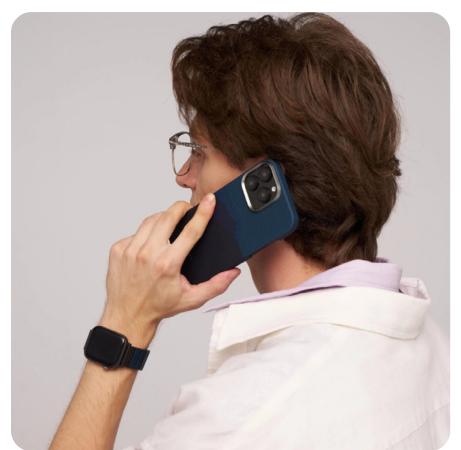

# Military-Grade Protective Case Black/Grey Twill

A military-grade shockproof phone case made from aramid fiber and TPU combined.

- Crafted from aerospace-grade aramid fiber
- Military-grade protection against shocks and impacts
- MagSafe compatible and wireless charging-friendly
- Elevated bezels for screen and camera protection
- Minimalist design adds a touch of sophistication

- iPhone 16 Pro
- iPhone 16 Pro Max