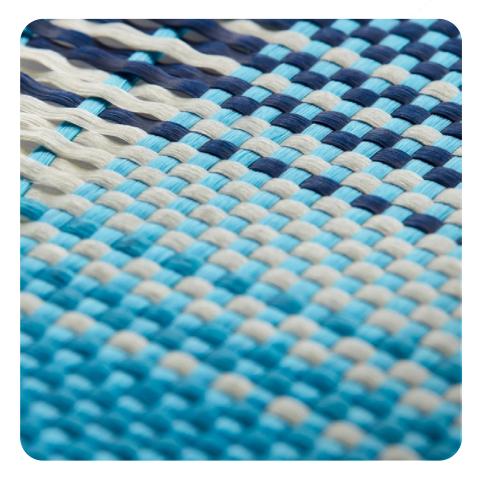

## **Tactile Woven Case**

A thin and light designer phone case with MagSafe compatibility.

- Woven from aerospace-grade aramid fiber
- Slim and lightweight to preserve the sleekness of your phone
- MagSafe compatible and wireless charging-friendly
- Unique textured finish adds visual appeal and skin-friendly grip
- Exceptional protection against scratches and discoloration

### For models:

- iPhone 16
- iPhone 16 Pro
- iPhone 16 Pro Max