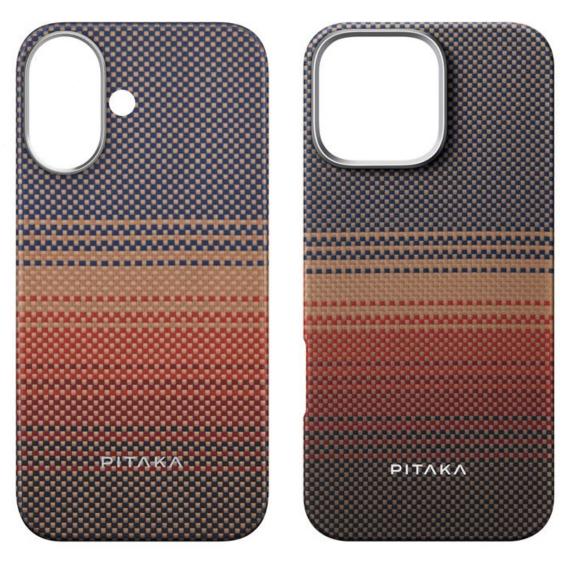

# Tactile Woven Case, StarPeak Milky Way Galaxy

A thin and light designer phone case with MagSafe compatibility.

- Woven from aerospace-grade aramid fiber
- Slim and lightweight to preserve the sleekness of your phone
- MagSafe compatible and wireless charging-friendly
- Unique textured finish adds visual appeal and skin-friendly grip
- Exceptional protection against scratches and discoloration

### For models:

- iPhone 16
- iPhone 16 Pro
- iPhone 16 Pro Max

PITAKA