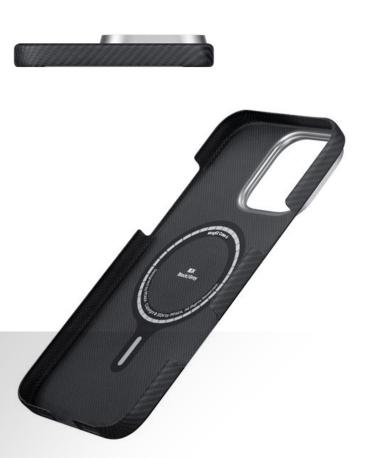

# Military-Grade Protective Case Black/Grey Twill

A military-grade shockproof phone case made from aramid fiber and TPU combined.

- Crafted from aerospace-grade aramid fiber
- Military-grade protection against shocks and impacts
- MagSafe compatible and wireless charging-friendly
- Elevated bezels for screen and camera protection
- Minimalist design adds a touch of sophistication

- iPhone 16 Pro
- iPhone 16 Pro Max