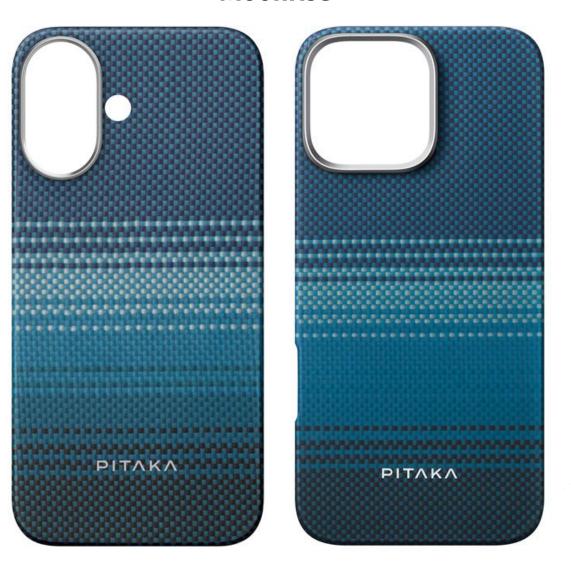

## Tactile Woven Case, StarPeak Over the Horizon

A thin and light designer phone case with MagSafe compatibility.

- Woven from aerospace-grade aramid fiber
- Slim and lightweight to preserve the sleekness of your phone
- MagSafe compatible and wireless charging-friendly
- Unique textured finish adds visual appeal and skin-friendly grip
- Exceptional protection against scratches and discoloration

- iPhone 16
- iPhone 16 Pro
- iPhone 16 Pro Max