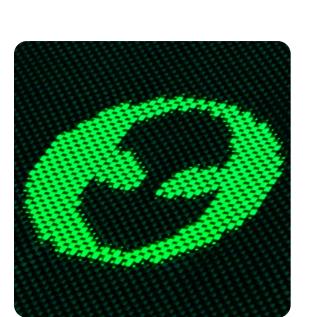

## **Aries Tactile Woven Case**

- A thin and light designer phone case with MagSafe compatibility.
- Made with PITAKA's latest Lumintex<sup>™</sup> technology
- Glows in the dark after absorbing enough light
- First-ever text weaving with aramid fibers
- Light as feather, slim as paper
- MagSafe compatible and wireless charging-friendly
- Skin-friendly, tactile woven textures