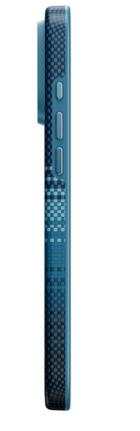

## **Tactile Woven Case**

A thin and light designer phone case with MagSafe compatibility.

- Woven from aerospace-grade aramid fiber
- Slim and lightweight to preserve the sleekness of your phone
- MagSafe compatible and wireless charging-friendly
- Unique textured finish adds visual appeal and skin-friendly grip
- Exceptional protection against scratches and discoloration

### For models:

- iPhone 16
- iPhone 16 Pro
- iPhone 16 Pro Max