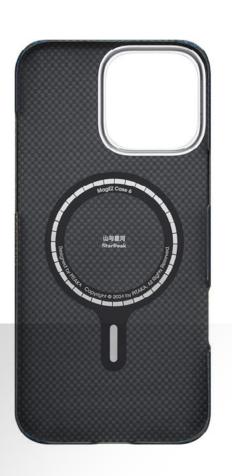

# Tactile Woven Case, StarPeak Milky Way Galaxy

A thin and light designer phone case with MagSafe compatibility.

- Woven from aerospace-grade aramid fiber
- Slim and lightweight to preserve the sleekness of your phone
- MagSafe compatible and wireless charging-friendly
- Unique textured finish adds visual appeal and skin-friendly grip
- Exceptional protection against scratches and discoloration