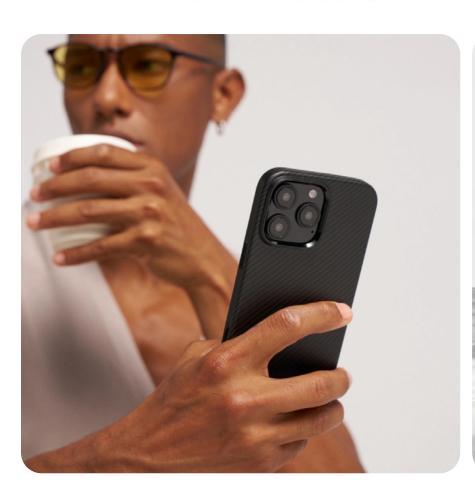

# Military-Grade Protective Case Black/Grey Twill

A military-grade shockproof phone case made from aramid fiber and TPU combined.

- Crafted from aerospace-grade aramid fiber
- Military-grade protection against shocks and impacts
- MagSafe compatible and wireless charging-friendly
- Elevated bezels for screen and camera protection
- Minimalist design adds a touch of sophistication

# Pitaka Ultra-Slim Case, Black/Grey Twill

A thin and light phone case with MagSafe compatibility.
Woven from aerospace-grade aramid fiber
Incredibly slim and lightweight
MagSafe compatible and wireless charging-friendly
Minimalist design adds a touch of sophistication
Exceptional protection against scratches and discoloration