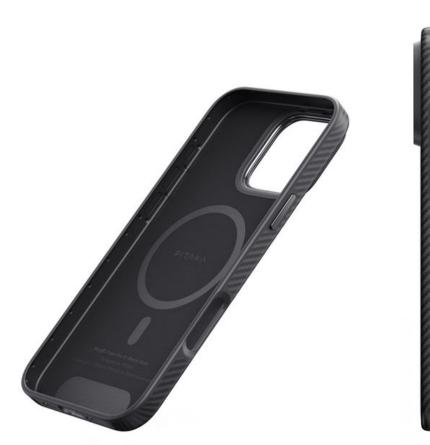

# Pitaka Ultra-Slim Case, Black/Grey Twill

A thin and light phone case with MagSafe compatibility.
Woven from aerospace-grade aramid fiber
Incredibly slim and lightweight
MagSafe compatible and wireless charging-friendly
Minimalist design adds a touch of sophistication
Exceptional protection against scratches and discoloration

- iPhone 16
- iPhone 16 Plus
- iPhone 16 Pro
- iPhone 16 Pro Max