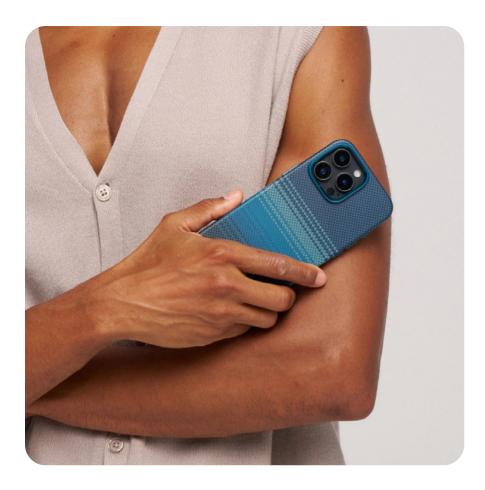

## **Tactile Woven Case**

A thin and light designer phone case with MagSafe compatibility.

- Woven from aerospace-grade aramid fiber
- Slim and lightweight to preserve the sleekness of your phone
- MagSafe compatible and wireless charging-friendly
- Unique textured finish adds visual appeal and skin-friendly grip
- Exceptional protection against scratches and discoloration

### For models:

- iPhone 16
- iPhone 16 Pro
- iPhone 16 Pro Max