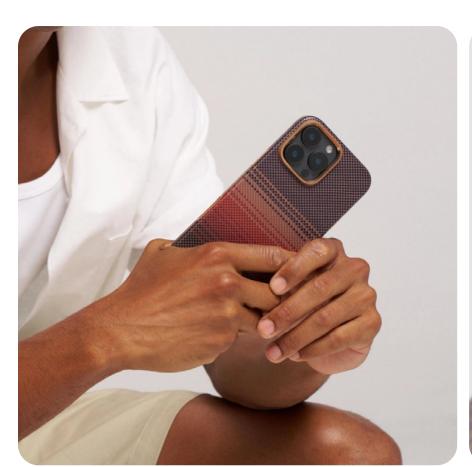

# Military-Grade Protective Case, Sunset

A military-grade shockproof phone case made from aramid fiber and TPU combined.

- Crafted from aerospace-grade aramid fiber
- Military-grade protection against shocks and impacts
- MagSafe compatible and wireless charging-friendly
- Elevated bezels for screen and camera protection
- Minimalist design adds a touch of sophistication

- iPhone 16 Pro
- iPhone 16 Pro Max