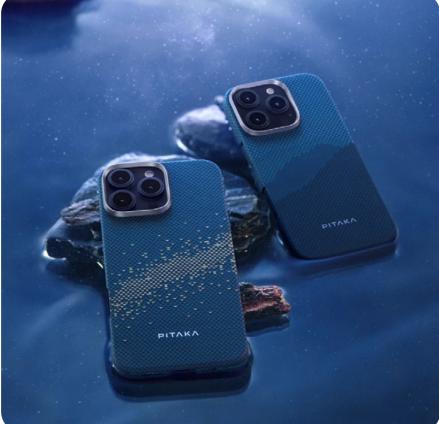

# Tactile Woven Case, StarPeak Milky Way Galaxy

A thin and light designer phone case with MagSafe compatibility.

- Woven from aerospace-grade aramid fiber
- Slim and lightweight to preserve the sleekness of your phone
- MagSafe compatible and wireless charging-friendly
- Unique textured finish adds visual appeal and skin-friendly grip
- Exceptional protection against scratches and discoloration

### For models:

- iPhone 16
- iPhone 16 Pro
- iPhone 16 Pro Max

PITAKA

## Tactile Woven Case, StarPeak Over the Horizon

A thin and light designer phone case with MagSafe compatibility.

- Woven from aerospace-grade aramid fiber
- Slim and lightweight to preserve the sleekness of your phone
- MagSafe compatible and wireless charging-friendly
- Unique textured finish adds visual appeal and skin-friendly grip
- Exceptional protection against scratches and discoloration