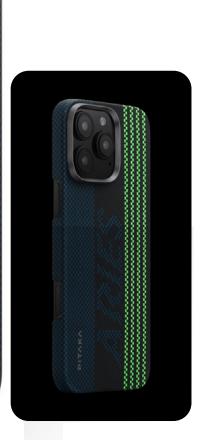

## **Aries Tactile Woven Case**

- A thin and light designer phone case with MagSafe compatibility.
- Made with PITAKA's latest Lumintex<sup>™</sup> technology
- Glows in the dark after absorbing enough light
- First-ever text weaving with aramid fibers
- Light as feather, slim as paper
- MagSafe compatible and wireless charging-friendly
- Skin-friendly, tactile woven textures

- iPhone 16 Pro
- iPhone 16 Pro Max