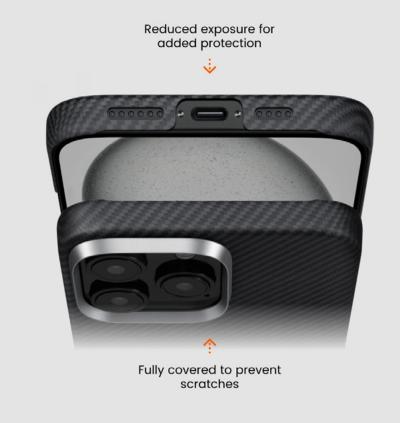

# Military-Grade Protective Case Black/Grey Twill

A military-grade shockproof phone case made from aramid fiber and TPU combined.

- Crafted from aerospace-grade aramid fiber
- Military-grade protection against shocks and impacts
- MagSafe compatible and wireless charging-friendly
- Elevated bezels for screen and camera protection
- Minimalist design adds a touch of sophistication

# Military-Grade Protective Case, Moonrise

A military-grade shockproof phone case made from aramid fiber and TPU combined.

- Crafted from aerospace-grade aramid fiber
- Military-grade protection against shocks and impacts
- MagSafe compatible and wireless charging-friendly
- Elevated bezels for screen and camera protection
- Minimalist design adds a touch of sophistication

# Military-Grade Protective Case, Sunset

A military-grade shockproof phone case made from aramid fiber and TPU combined.

- Crafted from aerospace-grade aramid fiber
- Military-grade protection against shocks and impacts
- MagSafe compatible and wireless charging-friendly
- Elevated bezels for screen and camera protection
- Minimalist design adds a touch of sophistication