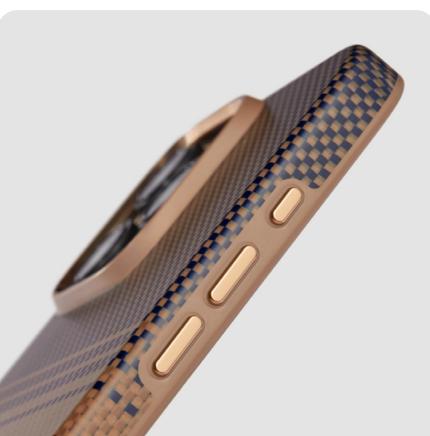

# Military-Grade Protective Case Black/Grey Twill

A military-grade shockproof phone case made from aramid fiber and TPU combined.

- Crafted from aerospace-grade aramid fiber
- Military-grade protection against shocks and impacts
- MagSafe compatible and wireless charging-friendly
- Elevated bezels for screen and camera protection
- Minimalist design adds a touch of sophistication

- iPhone 16 Pro
- iPhone 16 Pro Max