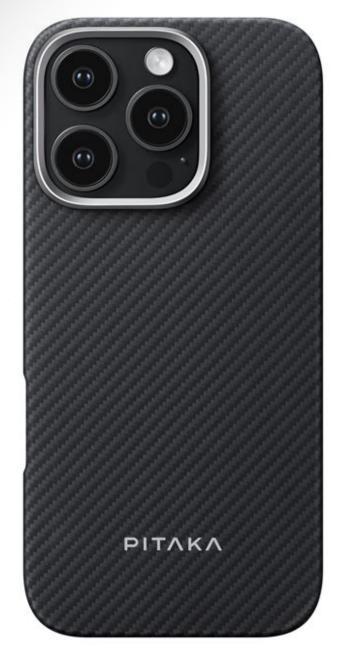

# Pitaka Ultra-Slim Case, Black/Grey Twill

A thin and light phone case with MagSafe compatibility.
Woven from aerospace-grade aramid fiber
Incredibly slim and lightweight
MagSafe compatible and wireless charging-friendly
Minimalist design adds a touch of sophistication
Exceptional protection against scratches and discoloration

- iPhone 16
- iPhone 16 Plus
- iPhone 16 Pro
- iPhone 16 Pro Max