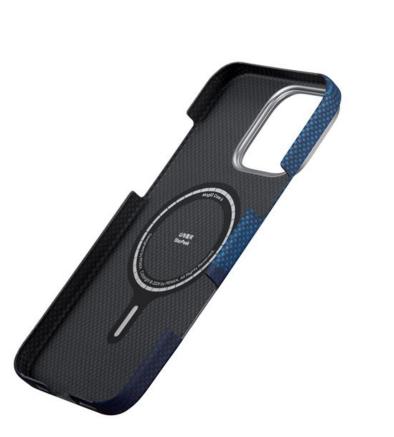

## **Tactile Woven Case**

A thin and light designer phone case with MagSafe compatibility.

- Woven from aerospace-grade aramid fiber
- Slim and lightweight to preserve the sleekness of your phone
- MagSafe compatible and wireless charging-friendly
- Unique textured finish adds visual appeal and skin-friendly grip
- Exceptional protection against scratches and discoloration