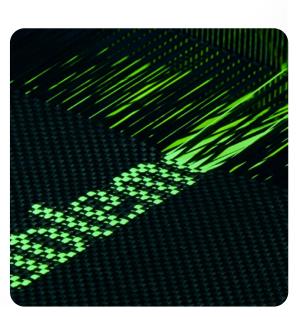

## **Aries Tactile Woven Case**

- A thin and light designer phone case with MagSafe compatibility.
- Made with PITAKA's latest Lumintex<sup>™</sup> technology
- Glows in the dark after absorbing enough light
- First-ever text weaving with aramid fibers
- Light as feather, slim as paper
- MagSafe compatible and wireless charging-friendly
- Skin-friendly, tactile woven textures

- iPhone 16 Pro
- iPhone 16 Pro Max