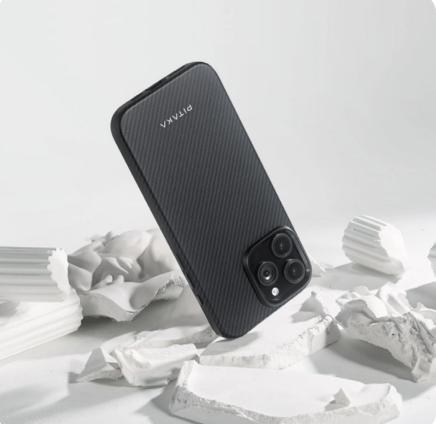

# Military-Grade Protective Case Black/Grey Twill

A military-grade shockproof phone case made from aramid fiber and TPU combined.

- Crafted from aerospace-grade aramid fiber
- Military-grade protection against shocks and impacts
- MagSafe compatible and wireless charging-friendly
- Elevated bezels for screen and camera protection
- Minimalist design adds a touch of sophistication

# Pitaka Ultra-Slim Case, Black/Grey Twill

A thin and light phone case with MagSafe compatibility.
Woven from aerospace-grade aramid fiber
Incredibly slim and lightweight
MagSafe compatible and wireless charging-friendly
Minimalist design adds a touch of sophistication
Exceptional protection against scratches and discoloration