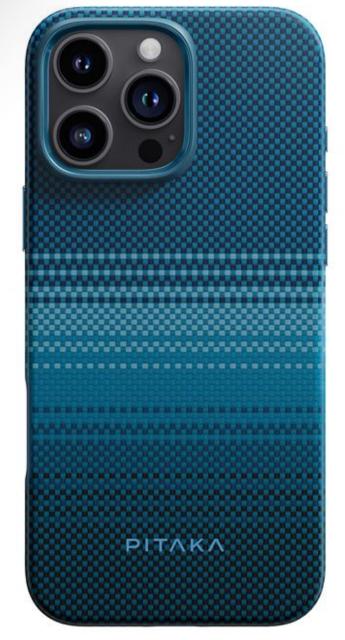

# Tactile Woven Case, StarPeak Milky Way Galaxy

A thin and light designer phone case with MagSafe compatibility.

- Woven from aerospace-grade aramid fiber
- Slim and lightweight to preserve the sleekness of your phone
- MagSafe compatible and wireless charging-friendly
- Unique textured finish adds visual appeal and skin-friendly grip
- Exceptional protection against scratches and discoloration

### For models:

- iPhone 16
- iPhone 16 Pro
- iPhone 16 Pro Max

PITAKA