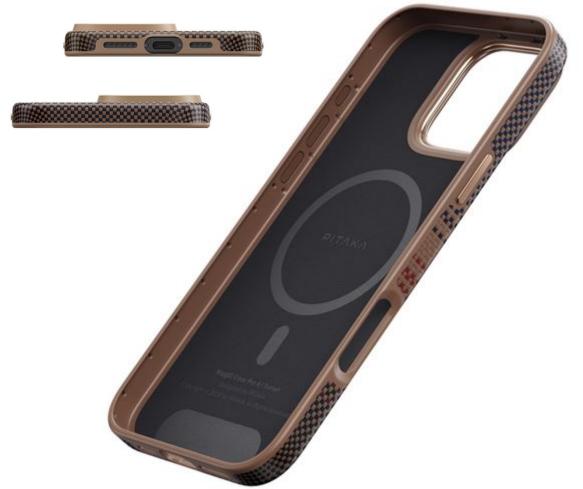

# Military-Grade Protective Case Black/Grey Twill

A military-grade shockproof phone case made from aramid fiber and TPU combined.

- Crafted from aerospace-grade aramid fiber
- Military-grade protection against shocks and impacts
- MagSafe compatible and wireless charging-friendly
- Elevated bezels for screen and camera protection
- Minimalist design adds a touch of sophistication

- iPhone 16 Pro
- iPhone 16 Pro Max