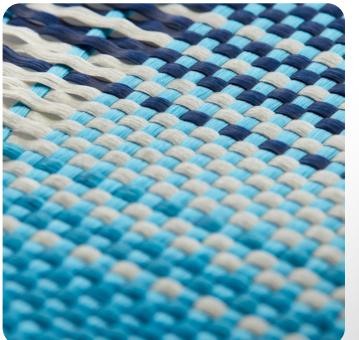

## **Tactile Woven Case**

A thin and light designer phone case with MagSafe compatibility.

- Woven from aerospace-grade aramid fiber
- Slim and lightweight to preserve the sleekness of your phone
- MagSafe compatible and wireless charging-friendly
- Unique textured finish adds visual appeal and skin-friendly grip
- Exceptional protection against scratches and discoloration

# Tactile Woven Case, StarPeak Milky Way Galaxy

A thin and light designer phone case with MagSafe compatibility.

- Woven from aerospace-grade aramid fiber
- Slim and lightweight to preserve the sleekness of your phone
- MagSafe compatible and wireless charging-friendly
- Unique textured finish adds visual appeal and skin-friendly grip
- Exceptional protection against scratches and discoloration