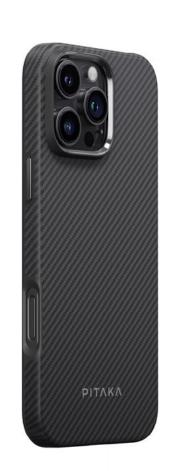

## **Tactile Woven Case**

A thin and light designer phone case with MagSafe compatibility.

- Woven from aerospace-grade aramid fiber
- Slim and lightweight to preserve the sleekness of your phone
- MagSafe compatible and wireless charging-friendly
- Unique textured finish adds visual appeal and skin-friendly grip
- Exceptional protection against scratches and discoloration

### For models:

- iPhone 16
- iPhone 16 Pro
- iPhone 16 Pro Max