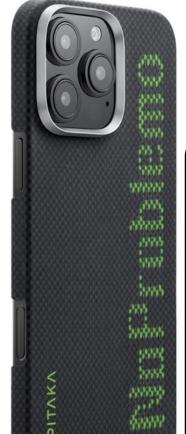

## **Aries Tactile Woven Case**

- A thin and light designer phone case with MagSafe compatibility.
- Made with PITAKA's latest Lumintex<sup>™</sup> technology
- Glows in the dark after absorbing enough light
- First-ever text weaving with aramid fibers
- Light as feather, slim as paper
- MagSafe compatible and wireless charging-friendly
- Skin-friendly, tactile woven textures

- iPhone 16 Pro
- iPhone 16 Pro Max