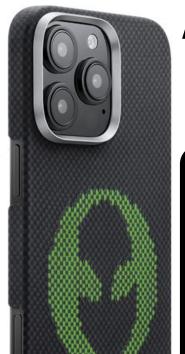

## **Aries Tactile Woven Case**

- A thin and light designer phone case with MagSafe compatibility.
- Made with PITAKA's latest Lumintex<sup>™</sup> technology
- Glows in the dark after absorbing enough light
- First-ever text weaving with aramid fibers
- Light as feather, slim as paper
- MagSafe compatible and wireless charging-friendly
- Skin-friendly, tactile woven textures