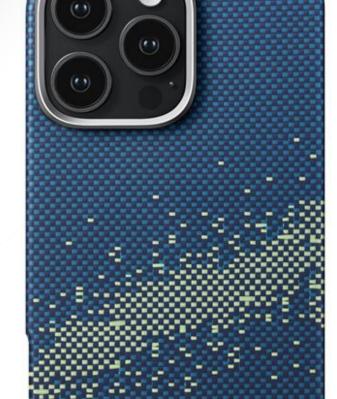

## **Aries Tactile Woven Case**

- A thin and light designer phone case with MagSafe compatibility.
- Made with PITAKA's latest Lumintex<sup>™</sup> technology
- Glows in the dark after absorbing enough light
- First-ever text weaving with aramid fibers
- Light as feather, slim as paper
- MagSafe compatible and wireless charging-friendly
- Skin-friendly, tactile woven textures