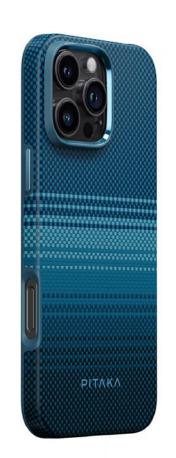

## **Tactile Woven Case**

A thin and light designer phone case with MagSafe compatibility.

- Woven from aerospace-grade aramid fiber
- Slim and lightweight to preserve the sleekness of your phone
- MagSafe compatible and wireless charging-friendly
- Unique textured finish adds visual appeal and skin-friendly grip
- Exceptional protection against scratches and discoloration

### For models:

- iPhone 16
- iPhone 16 Pro
- iPhone 16 Pro Max