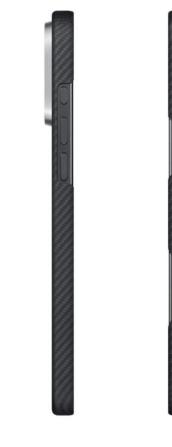

# Military-Grade Protective Case Black/Grey Twill

A military-grade shockproof phone case made from aramid fiber and TPU combined.

- Crafted from aerospace-grade aramid fiber
- Military-grade protection against shocks and impacts
- MagSafe compatible and wireless charging-friendly
- Elevated bezels for screen and camera protection
- Minimalist design adds a touch of sophistication

- iPhone 16 Pro
- iPhone 16 Pro Max